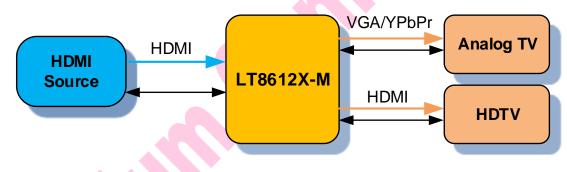

## 3. Applications

- NVR/DVR
- PC, Laptop Mother Boards
- HDMI to VGA/YPbPr Dongle
- Car Entertainment System

Figure 3.1 Application Diagram